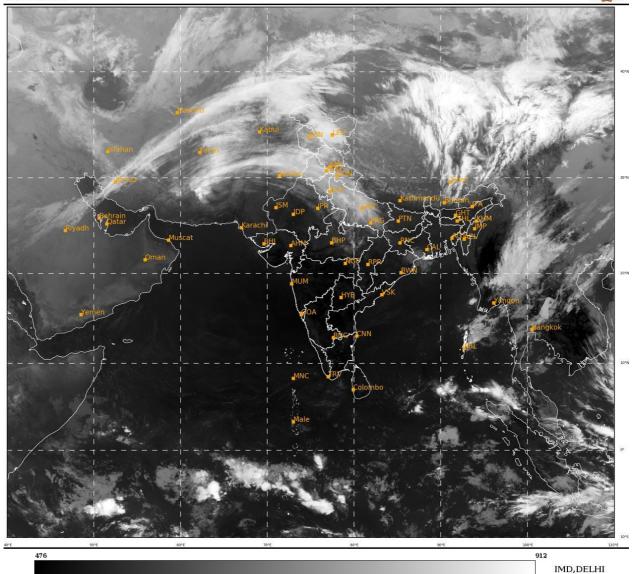

#### **BAY OF BENGAL:**

SCATTERED LOW AND MEDIUM CLOUDS WITH EMBEDDED MODERATE TO INTENSE CONVECTION LAY OVER SOUTHEAST BAY OF BENGAL AND ANDAMAN SEA AND WEAK TO MODERATE CONVECTION LAY OVER EAST PARTS OF EASTCENTRAL BAY OF BENGAL. SCATTERED LOW AND MEDIUM CLOUDS OVER NORTHWEST BAY OF BENGAL.

#### **ARABIAN SEA:**

NO SIGNIFICANT CLOUDS OVER THE REGION.

**REMARKS: NIL** 

SAT: INSAT-3D IMG IMG\_TIR1 10.8 um L1C Mercator 17-02-2023/(0330 to 0356) GMT 17-02-2023/(0900 to 0926) IST